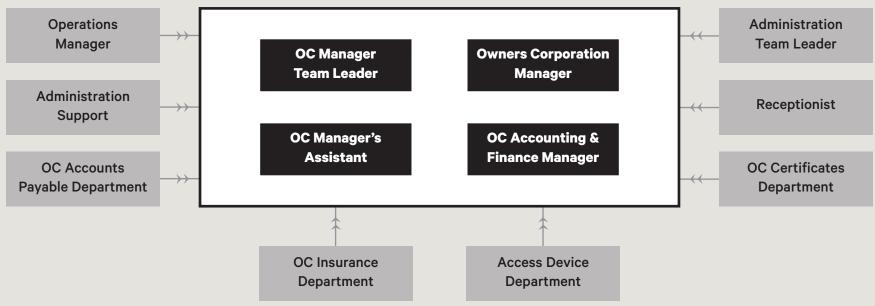

## Owners Corporation Manager support structure.

While your Owners Corporation Manager oversees all aspects of managing the Owners Corporation at your property, they are never alone in doing so.

**\* \* \*** 

The Knight provides extensive support to our Owners Corporation Managers to ensure their workload is achievable, and that our clients are always able to access leading levels of service.

This also means that should your Owners Corporation Manager change, the additional layers of support retain their knowledge and experience of your property, and all matters are seen to seamlessly.

## Your Owners Corporation Management Team.